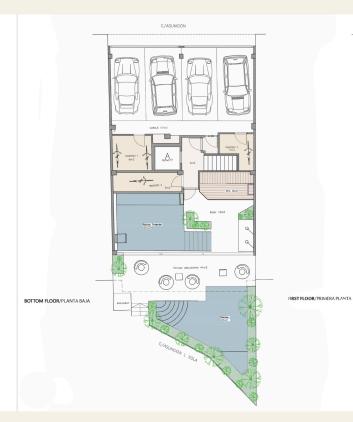

# BOTTOM FLOOR / PLANTA BAJA

## FIRST FLOOR/PRIMERA PLANTA

| CONSTRUCTED AREA/ÁREA CONSTRUIDA | m2    |
|----------------------------------|-------|
| INDOOR/INTERIOR                  | 141m2 |
| OUTDOOR/EXTERIOR                 | 62m2  |
| TOTAL                            | 203m2 |

| Outdoor Terrace / Terraza Exterior | 41m2    |
|------------------------------------|---------|
| Spa / Spa                          | 8m2     |
| Indoor Area / Área Interior        | 16m2    |
| Pool / Piscina                     | 21m2    |
| Indoor Pool / Piscina Interior     | 20.25m2 |
| Storage Space / Trastero           | 6m2     |
| Garage / Garaje                    | 57m2    |