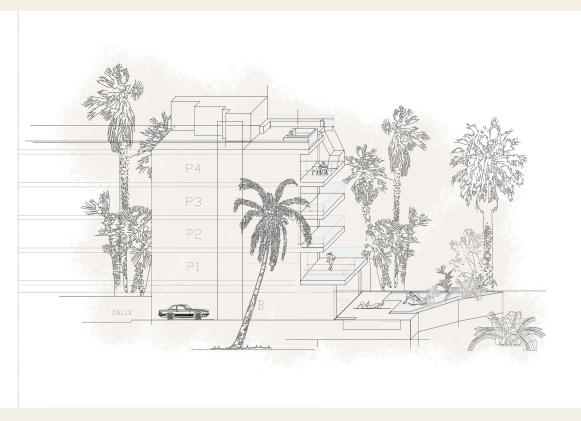

C/ASUNCIÓN

C/ASUNCIÓN C/ASUNCIÓN

SKY TERRACE /TERRAZA EN EL CIELO

## FOURTH FLOOR /CUARTA PLANTA

| Sky Terrace / Terraza en el Cielo | 85m2 |  |
|-----------------------------------|------|--|
| Jacuzzi                           | 7m2  |  |
| Storage / Trastero                | 7m2  |  |

Terior builing view

# LOS ALCÁZARES MAR MENOR

INTRODUCING AN EXCLUSIVE FOUR-STORY RESIDENTIAL PROJECT, WHERE EACH FLOOR IS DEDICATED TO A SINGLE, TRUE LUXURY APARTMENT. WITH SPACIOUS LAYOUTS, PREMIUM FINISHES, AND CUTTING-EDGE DESIGN, EVERY DETAIL HAS BEEN METICULOUSLY CRAFTED TO OFFER AN UNPARALLELED LIVING EXPERIENCE.

THIS PROJECT COMBINES PRIVACY, COMFORT, AND SOPHISTICATION IN ONE OF THE MOST SOUGHT-AFTER LOCATIONS, MAKING IT THE ULTIMATE CHOICE FOR THOSE SEEKING REFINED, HIGH-END LIVING.