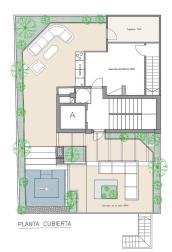

# EXCLUSIVE RESIDENT AREA / ÁREAS RESIDENCIALES EXCLUSIVA

#### EXCLUSIVE RESIDENT AREA / ÁREAS RESIDENCIALES EXCLUSIVA

| Outdoor Terrace / Terraza Exterior | 41m2   |
|------------------------------------|--------|
| Spa / Spa                          | 8m2    |
| Indoor Area / Área Interior        | 16m2   |
| Pool / Piscina                     | 21m2   |
| Indoor Pool / Piscina Interior     | 20.25m |
| Storage Space / Trastero           | 6m2    |
| Garage / Garaje                    | 57m2   |
|                                    |        |

#### EXCLUSIVE RESIDENT AREA / ÁREAS RESIDENCIALES EXCLUSIVA

| Outdoor Terrace / Terraza Exterior | 41m2    |
|------------------------------------|---------|
| Spa / Spa                          | 8m2     |
| Indoor Area / Área Interior        | 16m2    |
| Pool / Piscina                     | 21m2    |
| Indoor Pool / Piscina Interior     | 20.25m2 |
| Storage Space / Trastero           | 6m2     |
| Garage / Garaje                    | 57m2    |