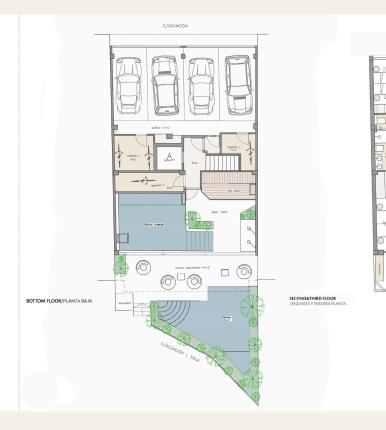

## **BOTTOM FLOOR / PLANTA BAJA**

#### FIRST FLOOR/PRIMERA PLANTA

| CONSTRUCTED AREA/ÁREA CONSTRUIDA | m2    |
|----------------------------------|-------|
| INDOOR/INTERIOR                  | 141m2 |
| OUTDOOR/EXTERIOR                 | 62m2  |
| TOTAL                            | 203m2 |

#### EXCLUSIVE RESIDENT AREA / ÁREAS RESIDENCIALES EXCLUSIVA

| Outdoor Terrace / Terraza Exterior | 41m2   |
|------------------------------------|--------|
| Spa / Spa                          | 8m2    |
| Indoor Area / Área Interior        | 16m2   |
| Pool / Piscina                     | 21m2   |
| Indoor Pool / Piscina Interior     | 20.25m |
| Storage Space / Trastero           | 6m2    |
| Garage / Garaje                    | 57m2   |
|                                    |        |