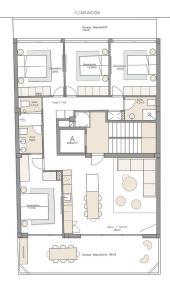

## FIRST FLOOR/PRIMERA PLANTA

| CONSTRUCTED AREA/ÁREA CONSTRUIDA | m2       |
|----------------------------------|----------|
| INDOOR/INTERIOR                  | 117.20m2 |
| OUTDOOR/EXTERIOR                 | 42m2     |
| TOTAL                            | 145.20m2 |
| +GARAGE/GARAJE                   | 12m2     |
| +STORAGE/TRASTERO                | 6m2      |

| INDOOR/INTERIOR                                | m2          |
|------------------------------------------------|-------------|
| Living Room/ Estar                             | 38m2        |
| Master Bedroom/Habitación nº1<br>Bathroom/Baño | 17m2<br>5m2 |
| Bedroom n°2/Habitación n°2                     | 13m2        |
| Bedroom n°3/Habitación n°2                     | 13m2        |
| Bedroom n°4/Habitación n°2                     | 12.5m2      |
| Bathroom/Baño                                  | 4.3m2       |
| Toilet/Aseo                                    | 2.5m2       |
| OUTDOOR/EXTERIOR                               |             |
| Sea Terrace/ Terraza del mar                   | 28m2        |
| Terrace/ Terraza trasera                       | 14m2        |