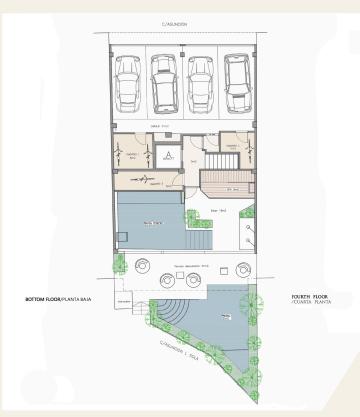

# BOTTOM FLOOR / PLANTA BAJA

## FIRST FLOOR/PRIMERA PLANTA

| CONSTRUCTED AREA/ÁREA CONSTRUIDA | m2    |
|----------------------------------|-------|
| INDOOR/INTERIOR                  | 141m2 |
| OUTDOOR/EXTERIOR                 | 62m2  |
| TOTAL                            | 203m2 |

| Outdoor Terrace / Terraza Exterior | 41m2    |
|------------------------------------|---------|
| Spa / Spa                          | 8m2     |
| Indoor Area / Área Interior        | 16m2    |
| Pool / Piscina                     | 21m2    |
| Indoor Pool / Piscina Interior     | 20.25m2 |
| Storage Space / Trastero           | 6m2     |
| Garage / Garaje                    | 57m2    |

C/ASUNCIÓN

C/ASUNCIÓN C/ASUNCIÓN

SKY TERRACE /TERRAZA EN EL CIELO

## FOURTH FLOOR /CUARTA PLANTA