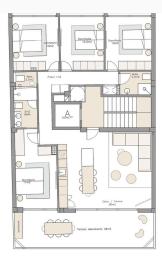

## FIRST FLOOR/PRIMERA PLANTA

| CONSTRUCTED AREA/ÁREA CONSTRUIDA | m2       |
|----------------------------------|----------|
| INDOOR/INTERIOR                  | 117.20m2 |
| OUTDOOR/EXTERIOR                 | 42m2     |
| TOTAL                            | 145.20m2 |
| +GARAGE/GARAJE                   | 12m2     |
| +STORAGE/TRASTERO                | 6m2      |

| INDOOR/INTERIOR                                | m2          |
|------------------------------------------------|-------------|
| Living Room/ Estar                             | 38m2        |
| Master Bedroom/Habitación nº1<br>Bathroom/Baño | 17m2<br>5m2 |
| Bedroom n°2/Habitación n°2                     | 13m2        |
| Bedroom n°3/Habitación n°2                     | 13m2        |
| Bedroom n°4/Habitación n°2                     | 12.5m2      |
| Bathroom/Baño                                  | 4.3m2       |
| Toilet/Aseo                                    | 2.5m2       |
| OUTDOOR/EXTERIOR                               |             |
| Sea Terrace/ Terraza del mar                   | 28m2        |
| Terrace/ Terraza trasera                       | 14m2        |

#### FIRST FLOOR/PRIMERA PLANTA

| CONSTRUCTED AREA/ÁREA CONSTRUIDA | m2    |
|----------------------------------|-------|
| INDOOR/INTERIOR                  | 141m2 |
| OUTDOOR/EXTERIOR                 | 62m2  |
| TOTAL                            | 203m2 |

## SECOND&THIRD FLOOR /SEGUNDA Y TERCERA PLANTA

FIRST FLOOR /PRIMERA PLANTA

| CONSTRUCTED AREA/ÁREA CONSTRUIDA | m2       |
|----------------------------------|----------|
| INDOOR/INTERIOR                  | 117.20m2 |
| OUTDOOR/EXTERIOR                 | 28m2     |
| TOTAL                            | 145.20m2 |
| +GARAGE/GARAJE                   | 12m2     |
| +STORAGE/TRASTERO                | 5m2      |
| TOTAL +                          | 162.2m2  |

#### FIRST FLOOR/PRIMERA PLANTA

| CONSTRUCTED AREA/ÁREA CONSTRUIDA | m2       |
|----------------------------------|----------|
| INDOOR/INTERIOR                  | 117.20m2 |
| OUTDOOR/EXTERIOR                 | 28m2     |
| TOTAL                            | 145.20m2 |
| +GARAGE/GARAJE                   | 12m2     |
| +STORAGE/TRASTERO                | 7m2      |
| TOTAL +                          | 1642m2   |

| INDOOR/INTERIOR                                | m2          |
|------------------------------------------------|-------------|
| Living Room/ Estar                             | 38m2        |
| Master Bedroom/Habitación nº1<br>Bathroom/Baño | 17m2<br>5m2 |
| Bedroom n°2/Habitación n°2                     | 13m2        |
| Bedroom n°3/Habitación n°2                     | 13m2        |
| Bedroom n°4/Habitación n°2                     | 12.5m2      |
| Bathroom/Baño                                  | 4.3m2       |
| Toilet/Aseo                                    | 2.5m2       |
| OUTDOOR/EXTERIOR                               |             |
| Sea Terrace/ Terraza del mar                   | 28m2        |